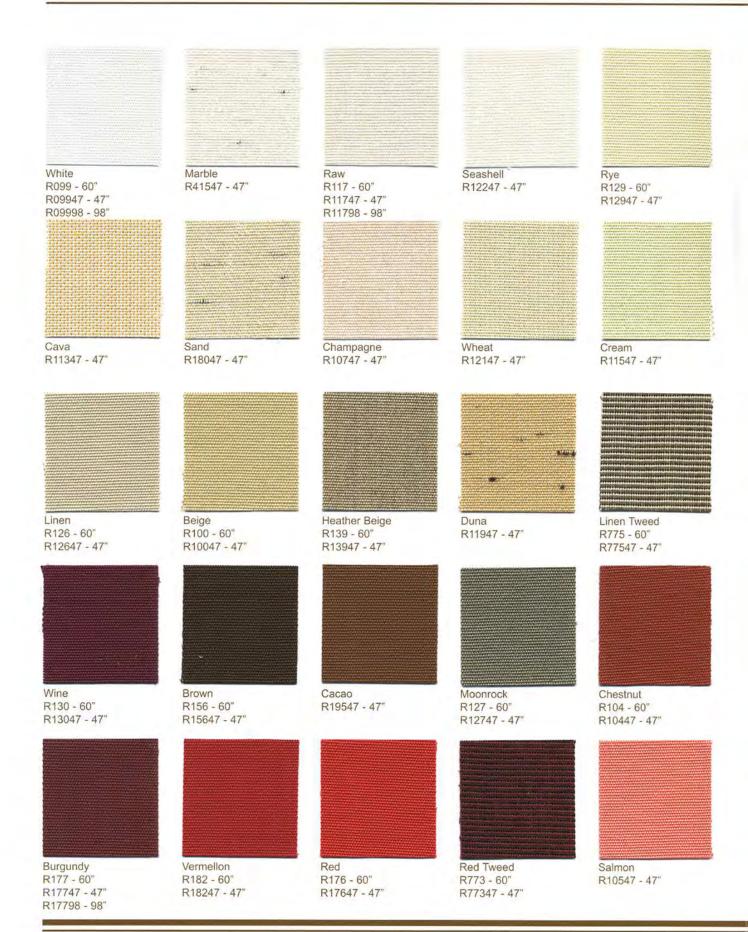

## Awning & Marine

www.miamicorp.com

Camel R11147 - 47"

| Turquoise<br>R17147 - 47"                   | Light Blue<br>R19347 - 47"                                                                                              | Blue<br>R172 - 60"<br>R17247 - 47"<br>R17298 - 98"                                                                                                                                                                                                                                                                                                        | Dark Blue<br>R17347 - 47"                                                                                                                                                                                                                                                                                                                                                                                                                         |
|---------------------------------------------|-------------------------------------------------------------------------------------------------------------------------|-----------------------------------------------------------------------------------------------------------------------------------------------------------------------------------------------------------------------------------------------------------------------------------------------------------------------------------------------------------|---------------------------------------------------------------------------------------------------------------------------------------------------------------------------------------------------------------------------------------------------------------------------------------------------------------------------------------------------------------------------------------------------------------------------------------------------|
| Captain Navy<br>R175 - 60"<br>R17547 - 47"  | Atlantic Blue<br>R199 - 60"<br>R19947 - 47"                                                                             | Blue Tweed<br>R772 - 60"<br>R77247 - 47"                                                                                                                                                                                                                                                                                                                  | Admiral Blue<br>R170 - 60"                                                                                                                                                                                                                                                                                                                                                                                                                        |
| Pistachio<br>R16047 - 47"                   | Khaki<br>R16247 - 47"                                                                                                   | Green<br>R163 - 60"<br>R16347 - 47"<br>R16398 - 98"                                                                                                                                                                                                                                                                                                       | Green Tweed<br>R771 - 60"<br>R77147 - 47"                                                                                                                                                                                                                                                                                                                                                                                                         |
| Argenta Gray<br>R123 - 60"<br>R12347 - 47"  | Graphite<br>R11247 - 47"                                                                                                | Pearl<br>R11447 - 47"                                                                                                                                                                                                                                                                                                                                     | Forest Green<br>R102 - 60"<br>R10247 - 47"<br>R10298 - 98"                                                                                                                                                                                                                                                                                                                                                                                        |
| Charcoal Gray<br>R164 - 60"<br>R16447 - 47" | Pierrot<br>R118 - 60"<br>R11847 - 47"                                                                                   | Charcoal Tweed<br>R770 - 60"<br>R77047 - 47"                                                                                                                                                                                                                                                                                                              | Black<br>R103 - 60"<br>R10347 - 47"<br>R10398 - 98"                                                                                                                                                                                                                                                                                                                                                                                               |
|                                             | R17147 - 47"<br>Captain Navy<br>R175 - 60"<br>R17547 - 47"<br>Pistachio<br>R16047 - 47"<br>Argenta Gray<br>R12347 - 47" | R17147 - 47" R19347 - 47"   Captain Navy<br>R175 - 60"<br>R17547 - 47" Atlantic Blue<br>R199 - 60"<br>R19947 - 47"   Pistachio<br>R16047 - 47" Atlantic Aller<br>R19947 - 47"   Pistachio<br>R16047 - 47" Khaki<br>R16247 - 47"   Argenta Gray<br>R123 - 60"<br>R12347 - 47" Graphile<br>R11247 - 47"   Charcoal Gray<br>R164 - 60" Pierrot<br>R118 - 60" | R17147 - 47" R19347 - 47" R172 - 60"   R17247 - 47" R172 - 60" R17236 - 88"   Captain Navy Atlantic Blue Blue Tweed   R175 - 60" R199 - 60" R772 - 60"   R17547 - 47" R19947 - 47" Blue Tweed   Pistachio R16047 - 47" R163 - 60"   R16047 - 47" Khaki R16247 - 47"   Argenta Gray Graphile R11247 - 47"   R12347 - 47" Graphile R11447 - 47"   Charcoal Gray Pierrot R118 - 60" Charcoal Tweed   R164 - 60" R118 - 60" Charcoal Tweed R170 - 60" |