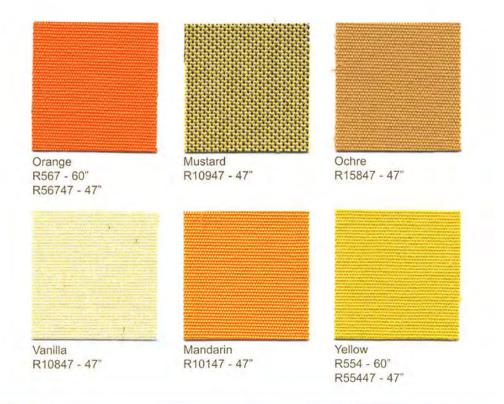

## Awning & Marine

www.miamicorp.com

Camel R11147 - 47"

| Turquoise<br>R17147 - 47"                   | Light Blue<br>R19347 - 47"                                                                                              | Blue<br>R172 - 60"<br>R17247 - 47"<br>R17298 - 98"                                                                                                                                                                                                                                                                                                        | Dark Blue<br>R17347 - 47"                                                                                                                                                                                                                                                                                                                                                                                                                         |
|---------------------------------------------|-------------------------------------------------------------------------------------------------------------------------|-----------------------------------------------------------------------------------------------------------------------------------------------------------------------------------------------------------------------------------------------------------------------------------------------------------------------------------------------------------|---------------------------------------------------------------------------------------------------------------------------------------------------------------------------------------------------------------------------------------------------------------------------------------------------------------------------------------------------------------------------------------------------------------------------------------------------|
| Captain Navy<br>R175 - 60"<br>R17547 - 47"  | Atlantic Blue<br>R199 - 60"<br>R19947 - 47"                                                                             | Blue Tweed<br>R772 - 60"<br>R77247 - 47"                                                                                                                                                                                                                                                                                                                  | Admiral Blue<br>R170 - 60"                                                                                                                                                                                                                                                                                                                                                                                                                        |
| Pistachio<br>R16047 - 47"                   | Khaki<br>R16247 - 47"                                                                                                   | Green<br>R163 - 60"<br>R16347 - 47"<br>R16398 - 98"                                                                                                                                                                                                                                                                                                       | Green Tweed<br>R771 - 60"<br>R77147 - 47"                                                                                                                                                                                                                                                                                                                                                                                                         |
| Argenta Gray<br>R123 - 60"<br>R12347 - 47"  | Graphite<br>R11247 - 47"                                                                                                | Pearl<br>R11447 - 47"                                                                                                                                                                                                                                                                                                                                     | Forest Green<br>R102 - 60"<br>R10247 - 47"<br>R10298 - 98"                                                                                                                                                                                                                                                                                                                                                                                        |
| Charcoal Gray<br>R164 - 60"<br>R16447 - 47" | Pierrot<br>R118 - 60"<br>R11847 - 47"                                                                                   | Charcoal Tweed<br>R770 - 60"<br>R77047 - 47"                                                                                                                                                                                                                                                                                                              | Black<br>R103 - 60"<br>R10347 - 47"<br>R10398 - 98"                                                                                                                                                                                                                                                                                                                                                                                               |
|                                             | R17147 - 47"<br>Captain Navy<br>R175 - 60"<br>R17547 - 47"<br>Pistachio<br>R16047 - 47"<br>Argenta Gray<br>R12347 - 47" | R17147 - 47" R19347 - 47"   Captain Navy<br>R175 - 60"<br>R17547 - 47" Atlantic Blue<br>R199 - 60"<br>R19947 - 47"   Pistachio<br>R16047 - 47" Atlantic Aller<br>R19947 - 47"   Pistachio<br>R16047 - 47" Khaki<br>R16247 - 47"   Argenta Gray<br>R123 - 60"<br>R12347 - 47" Graphile<br>R11247 - 47"   Charcoal Gray<br>R164 - 60" Pierrot<br>R118 - 60" | R17147 - 47" R19347 - 47" R172 - 60"   R17247 - 47" R172 - 60" R17236 - 88"   Captain Navy Atlantic Blue Blue Tweed   R175 - 60" R199 - 60" R772 - 60"   R17547 - 47" R19947 - 47" Blue Tweed   Pistachio R16047 - 47" R163 - 60"   R16047 - 47" Khaki R16247 - 47"   Argenta Gray Graphile R11247 - 47"   R12347 - 47" Graphile R11447 - 47"   Charcoal Gray Pierrot R118 - 60" Charcoal Tweed   R164 - 60" R118 - 60" Charcoal Tweed R170 - 60" |